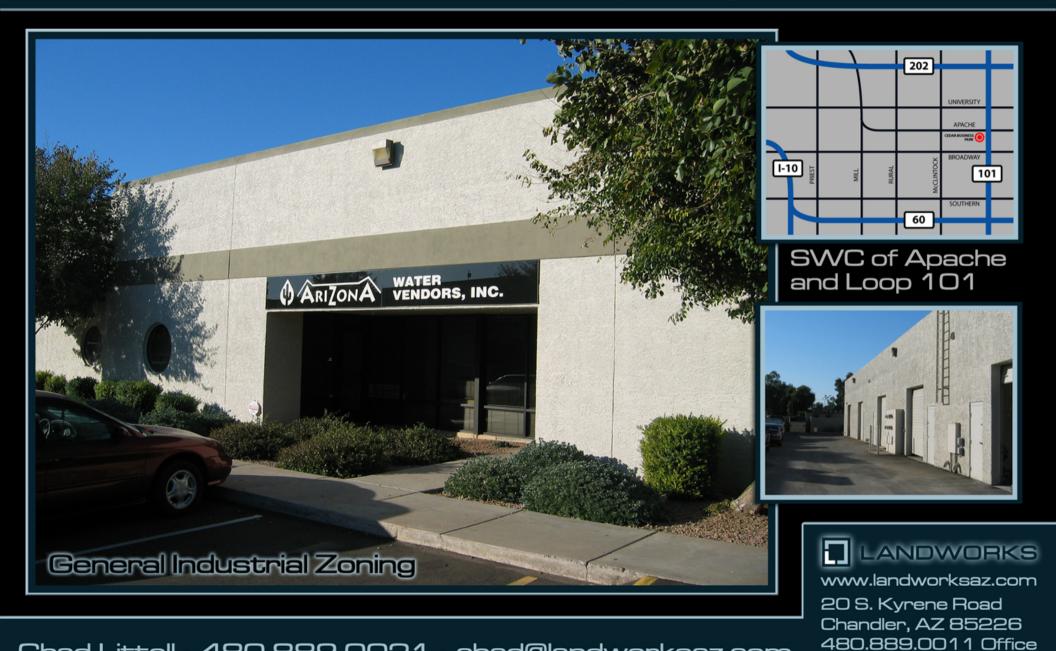

## CEDAR BUSINESS PARK

2103 - 2167 E Cedar Street, Tempe, AZ 85281

480.940.3929 Fax

## CEDAR BUSINESS PARK

2103 - 2167 E Cedar Street, Tempe, AZ 85281

Suite Sizes starting at 2,386 Square Feet General Industrial (I-1/I-2) Zoning Building Signage Available 10' x 10' Overhead Doors

Parking Ratio: 2:1,000

Power: 200 Amp 120/208V 3P

Close proximity to US 60, 202, 101 and I-10

Chad Littell • 480.889.0021 • chad@landworksaz.com

Information was obtained from sources believed to be reliable. No warranty or representation, expressed or implied, is made as to the accuracy of the information contained herein, and same is submitted subject to errors omissions, change of price, rental or other conditions, withdrawal without notice and to any specific listing conditions, imposed by our principals. It is your responsibility to independently confirm its accuracy and completeness. Any dimensions, specifications, floor plans and information may not be accurate and should be verified by you prior to the lease or purchase of the property. Please consult your tax, financial and/or legal advisors before determining the suitability of the property for your needs.