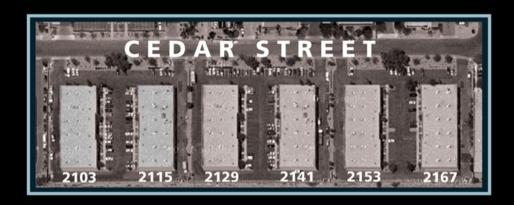

## CEDAR BUSINESS PARK

2103 - 2167 E Cedar Street, Tempe, AZ 85281

480.940.3929 Fax

## CEDAR BUSINESS PARK

2103 - 2167 E Cedar Street, Tempe, AZ 85281

Suite Sizes starting at 2,386 Square Feet General Industrial (I-1/I-2) Zoning Building Signage Available 10' x 10' Overhead Doors

Parking Ratio: 2:1,000