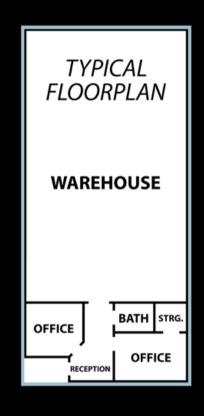

## CEDAR BUSINESS PARK

2103 - 2167 E Cedar Street, Tempe, AZ 85281

Suite Sizes starting at 2,386 Square Feet General Industrial (I-1/I-2) Zoning Building Signage Available 10' x 10' Overhead Doors

Parking Ratio: 2:1,000